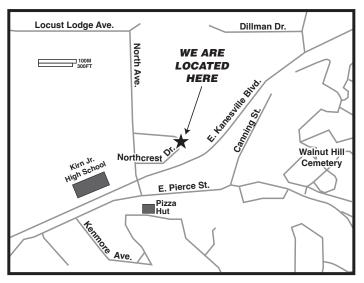

### Traveling South on Interstate 29:

Exit North 16th Street (best to be in left lane - exit straight - interstate curves to your right).

Continue on South 16th Street to Broadway.

Turn left at Broadway.

Veer left as Broadway turns into Kanesville Blvd. just over the viaduct.

Continue on Kanesville until you reach North Ave. (Kirn Jr. High is located on your left just before reaching North Ave.)

Turn left on North Ave.

Immediately turn right on Northcrest Drive - follow around to office - Northcrest

**Dental Building** - Southwest Orthodontics is located on the upper level, we are on the lower level.

## Traveling North on Interstate 29:

When reaching Council Bluffs exit to Interstate 80 East.

Follow Interstate 80 to the 2nd exit (Mall of the Bluffs is the 1st exit). Exit Highway 6 Council Bluffs/Oakland/Iowa Western exit (exit 8).

Turn left.

Continue to North Ave (5th stop light).

Turn right on North Ave.

Immediately turn right on Northcrest Drive - follow around to office - Northcrest

**Dental Building** - Southwest Orthodontics is located on the upper level, we are on the lower level.

#### Traveling West on Interstate 80:

Exit at the 1st Council Bluffs exit; Highway 6 Council Bluffs/

Oakland/Iowa Western exit (exit 8).

Turn right.

Continue to North Ave (5th stop light).

Turn right on North Ave.